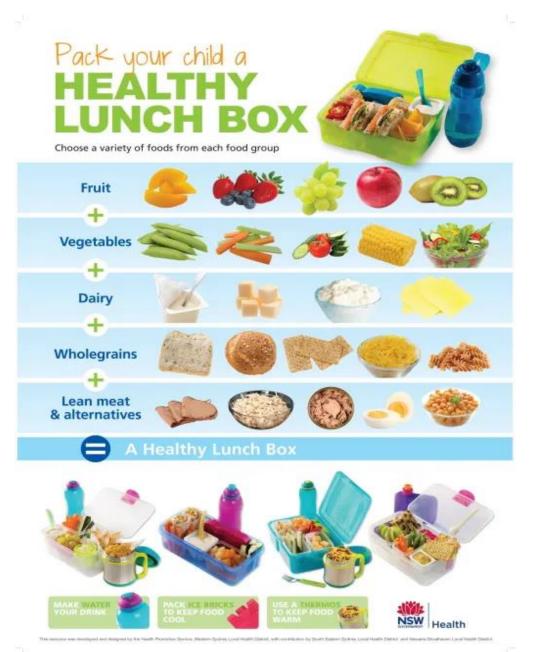

## **School Lunches**

There are many benefits of Healthy Eating for Children

- Keeps skin, teeth, and eyes healthy.
- Supports muscles.
- Helps achieve and maintain a healthy weight.
- Strengthens bones.
- Supports brain development.
- Supports healthy growth.
- Boosts immunity.
- Helps the digestive system function

As a school we encourage healthy eating for all our children, below are some great ideas for healthy and nutritious snacks and lunches.

All Children should bring in a bottle of water for drinking throughout the day. Water sources are available to ensure children stay hydrated.

Please remember we are a nut free school S

RESTRIC

16+